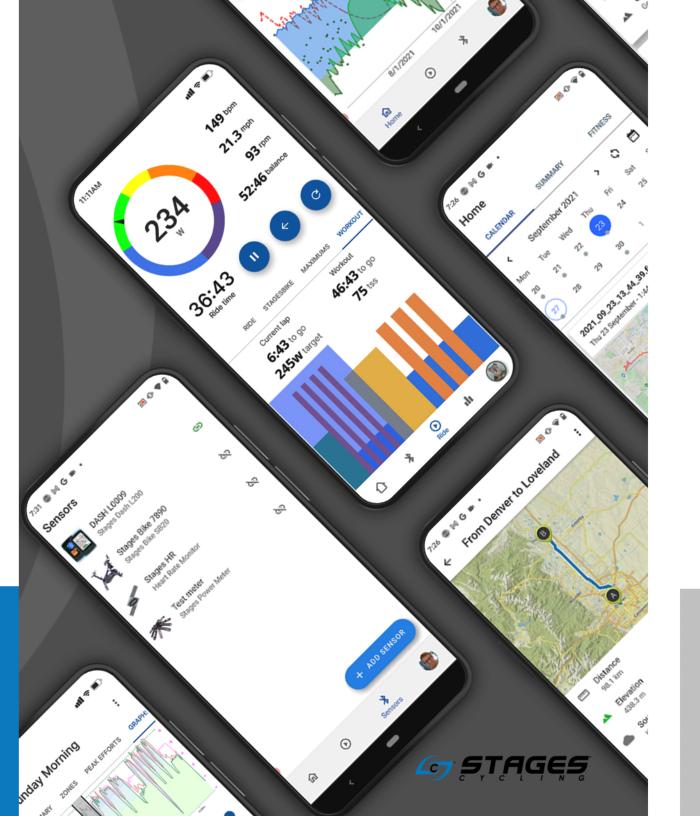

**RECORD AND TRACK RIDES** 

**FIRMWARE** 

**STAGES POWER** 

CHECK BATTERY LEVELS

• UPDATE FIRMWARE

ZERO RESET

#### Create profiles and data pages

Add, delete, and customize data pages, change profile specific settings, and manage all profiles

**STAGESDASH** 

### Course management

Courses from connected third parties (RidewithGPS, Strava, etc) are listed in the course section, and can be wirelessly sent to Dash for

#### **Workout management**

Workouts from connected apps (Stages Link, TrainingPeaks, TrainerRoad) are displayed and can be filtered or searched and wirelessly sent to the Dash for riding

#### Ride management

- Activities completed and saved on Dash are displayed in a list in the Rides tab of the Dash manager
- Tap on any activity to view a summary and see the sync status of each activity to third party

### Map management

Maps on the Dash are listed and users can browse for any map region and request a link to a file download to add to the Dash via USB

ZERO RESET POWER METERS

### SC1, SC2, SC3

- RECORD AND TRACK RIDES WITH A CONNECTED POWER METER
- UPDATE POWER METER FIRMWARE

More information at www.stagescycling.com