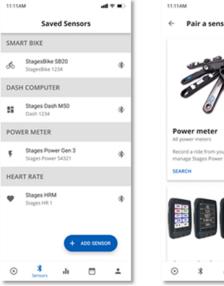

**RECORD AND TRACK RIDES** 

**FIRMWARE** 

**STAGES POWER** 

CHECK BATTERY LEVELS

• UPDATE FIRMWARE

ZERO RESET

### SC1, SC2, SC3

- RECORD AND TRACK RIDES WITH A CONNECTED POWER METER
- UPDATE POWER METER FIRMWARE

More information at www.stagescycling.com