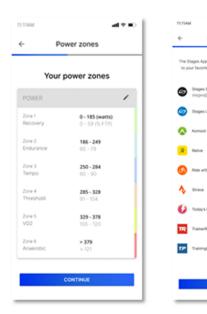

**RECORD AND TRACK RIDES** 

**FIRMWARE** 

**STAGES POWER** 

CHECK BATTERY LEVELS

• UPDATE FIRMWARE

ZERO RESET

### SC1, SC2, SC3

- RECORD AND TRACK RIDES WITH A CONNECTED POWER METER
- UPDATE POWER METER FIRMWARE

More information at www.stagescycling.com