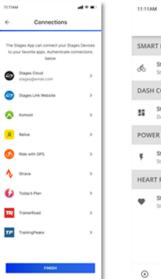

### Course management

Courses from connected third parties (RidewithGPS, Strava, etc) are listed in the course section, and can be wirelessly sent to Dash for

#### **Workout management**

Workouts from connected apps (Stages Link, TrainingPeaks, TrainerRoad) are displayed and can be filtered or searched and wirelessly sent to the Dash for riding